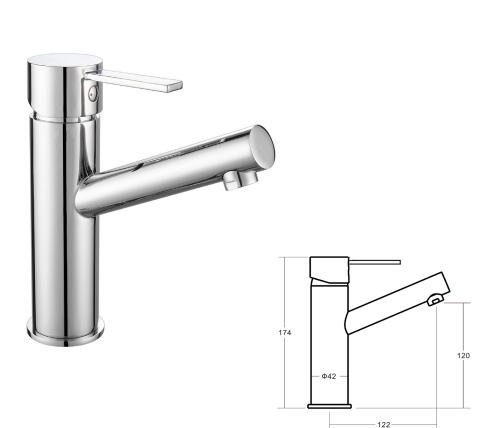

## **AVAILABLE IN**

PRODUCT CODE 55090 CHROME

CARTRIDGE 35mm CERAMIC DISC

TEMPERATURE MAX 75° C
PRESSURE MAX 500 KPA
WELS RATING 5 STAR 6L/M
CONNECTION 1/2" BSP FEMALE

MATERIAL BRASS