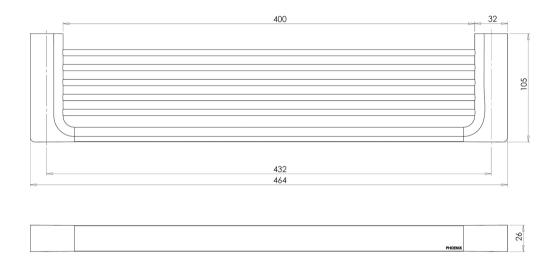

## **GLOSS SHOWER SHELF**

Please visit https://www.phoenixtapware.com.au/warranty to view the full warranty

While we aim to ensure the specifications shown are correct at time of printing, Phoenix Tapware reserves the right to make modifications without prior notice. Always use the physical product measurements for mark-ups and roughing-in as the line drawing shown may differ from the actual product over time. All measurements are shown in millimetres. Colours may vary from image shown.